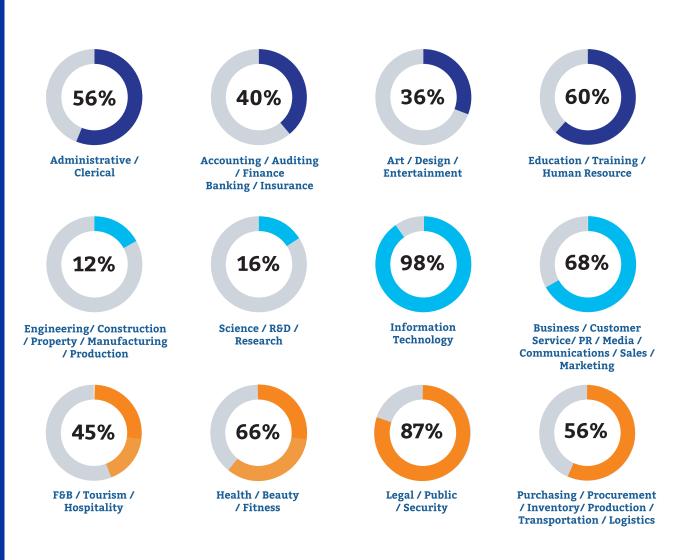

#### **TOP 6 JOB CATEGORIES IN HIGH DEMAND**

Here are the 6 most in-demand job categories of 2017-2018. These job categories are high skilled, strategic and in demand in Malaysia, which correlates to the list published by TalentCorp for The Critical Occupation List 2017/2018 recently.

Reference: TalentCorp's Critical Occupation List 2017/2018